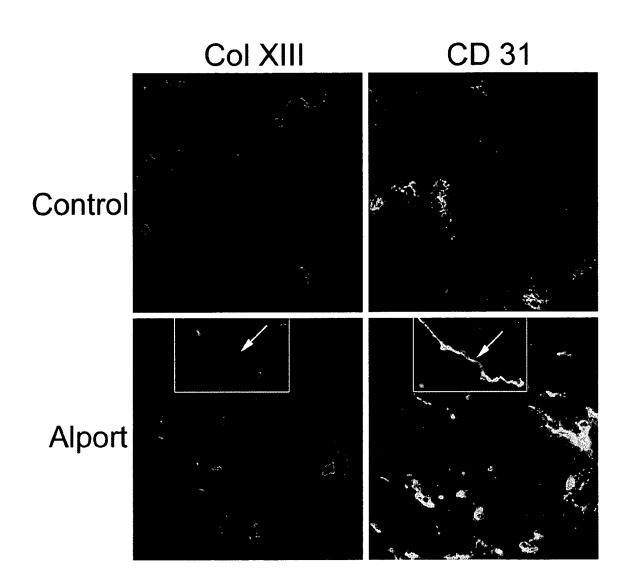

#### Docket: 249.0007 0101 Sheet 9 of 10

. .

Figure 9

 Fitle: INDUCIBLE LIGAND FOR α1β1 INTEGRIN AND USES

 Applicant(s): Dominic COSGROVE

 Serial No.: 10/698,121

 Express Mail No.: EV 405 491 165 US

Filed: 31 October 2003
REPLACEMENT SHEET